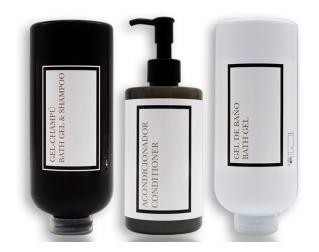

## FORMATS

PRESS DISPENSERS

BOX COMPLEMENTS

BOTTLES

30 ml / 1 fl. oz.

FLOWPACK COMPLEMENTS

PUSH DISPENSERS
300 ml / 10,1 fl. oz.

300 ml / 10,1 fl. oz.

Conditioner Shampoo Shampoo + gel 2 en 1 Bath gel Soap Body lotion

Shower cap Soap Shaving kit Dental kit Tiss